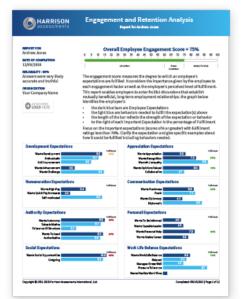

## **Engage Your People**

Engaged employees wholeheartedly give discretionary effort to help the organization succeed. Traditional engagement surveys only measure group engagement issues, ignoring the crucial individual data and assuming that managers are solely responsible for engagement.

Harrison's approach to Engagement measures individual engagement as well as group engagement and is based on the assumption that engagement is a shared responsibility between the employee and the organization.

Measure employees fit for the job, their important expectations and their current fulfillment levels as a means to facilitate the realistic conversations needed between employee and manager.