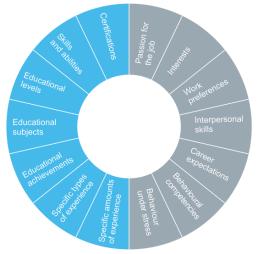

## **Individual Development**

Harrison Assessments reveals deeply rooted insights that determine essential high performance traits and those that will accelerate or hinder performance related to specific positions. It reveals a person's work preferences and behavioral competencies that pinpoint the developmental opportunities and career planning to achieve personal satisfaction and measurable job performance.